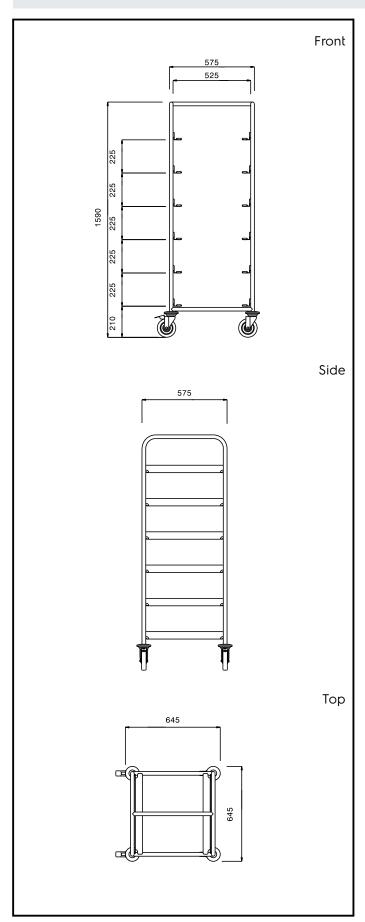

# **Key Information:**

External dimensions, Width:

361242 (DRT6)645 mmExternal dimensions, Depth:645 mmExternal dimensions, Height:1590 mmWheel material:Zinc platedWheel diameter:Ø 125Net weight:22 kg

Service Trolleys 6 Dishwasher Parallel Rack Trolley on wheels